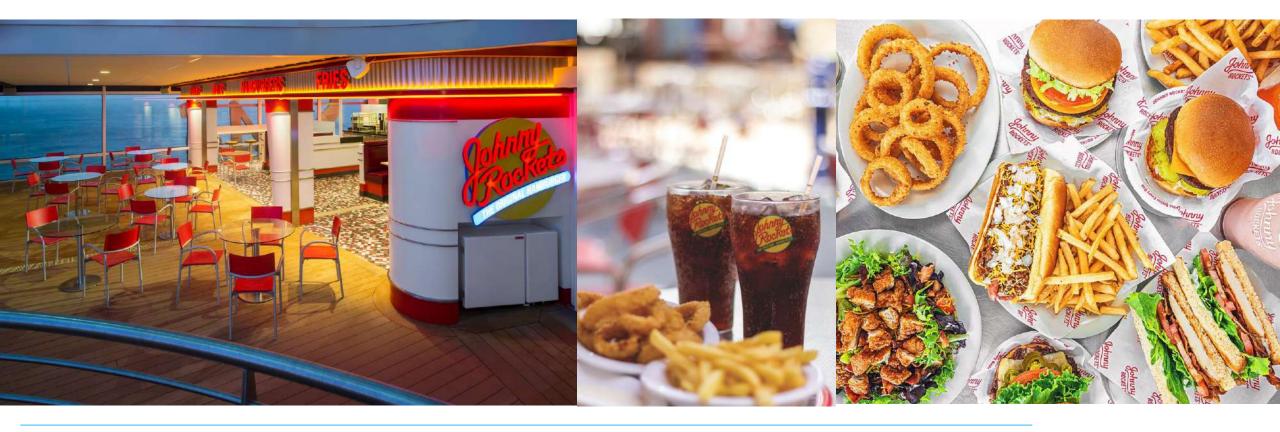

# **JOHNNY ROCKETS®**

**Description** Johnny Rockets serves up burgers, shakes, fries and fun in a cool retro atmosphere –

An all-American fare

**Cuisine** American, Fast Casual Food

**Location** Deck 14