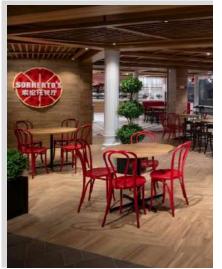

#### LAID BACK OPTIONS

WINDJAMMER
THE CAFÉ @ TWO70
SEAPLEX DOG HOUSE
JOHNNY ROCKETS
SORRENTO'S
CAFÉ PROMENADE
LA PATISSERIE
VINTAGES

# ALL TIME FAVORITES

(Complimentary Dining)

SOLARIUM BISTRO

WINDJAMMER

SORRENTO'S PIZZA

**CAFÉ 270** 