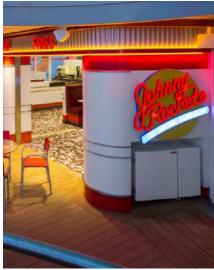

# **JOHNNY ROCKETS®**

**Description** Johnny Rockets serves up burgers, shakes, fries and fun in a cool retro atmosphere –

An all-American fare

**Cuisine** American, Fast Casual Food

**Location** Deck 14