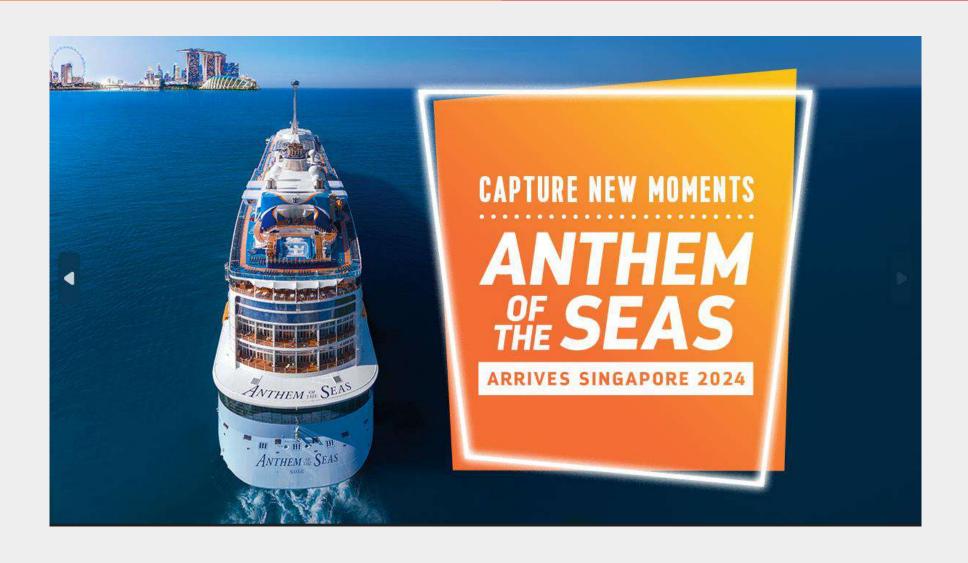

# Anthem of the Seas<sup>™</sup> FAST FACTS

**REGISTRY:** NASSAU, BAHAMAS

**BUILT AT:** MEYER WERFT, PAPENBURG, GERMANY

MAIDEN VOYAGE: APRIL 22, 2015

GODMOTHER: EMMA WILBY

**168,666** GRT

136 FEET

**22 KNOTS**CRUISING SPEED

1,141 FEET LONG

28 FEET DRAFT

14 GUEST DECKS

16 TOTAL DECKS

16 GUEST ELEVATORS

4 BOW THRUSTERS WITH 4,694 HORSE POWER EACH **4,180 GUESTS** (double occupancy)

4,905 (total)

1,500 CREW (international)