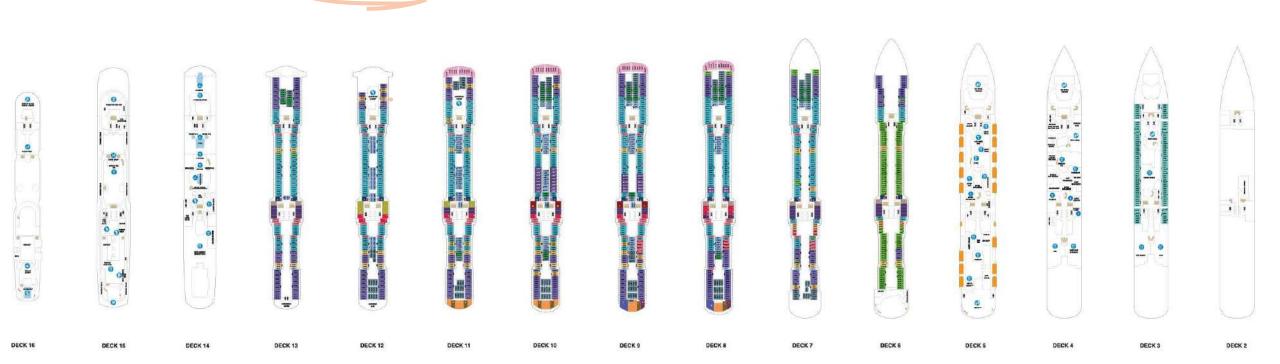

| 8-Night Bali Adventure                                                                              |
| Singapore Departures<br>2024 Dec 5, 28                                            | Singapore Departures<br>2025 Feb 24                                                                 |

## Ports-of-call Penang, Phuket (Overnight) Ports-of-call Celukan Baw

Celukan Bawang, Benoa, Lombok

#### 10-Night Thailand & Vietnam

Singapore Departures 2025 Jan 2

2025 Jan 30 Feb 19

Ports-of-call
Bangkok (Laem Chabang) Overnight, Nha
Trang, Ho Chi Minh City (Phu My), Chan May





# CREATIVE ASSETS & IMAGERY

# HERO IMAGE (KIV)







# SHIP IMAGES (Alternative)







#### SHIP LOCK-UP



ANTHEM SEAS

ANTHEM OF SEAS

ANTHEM
OF SEAS

ANTHEM ANTHEM THE SEAS

ANTHEM SEAS

ANTHEM SEAS



Anthem of the Seas® Profile 2212 - From April 2023 - Created November 3, 2021

Deck Plans | Anthem of the Seas | Royal Caribbean Cruises





# ANTHEM OF THE SEAS HIGHLIGHTS

#### **CUSTOMISED PRODUCTION**



#### WE WILL ROCK YOU

Join Galileo, Scaramouche and the Bohemians in an epic stand-off against an oppressive establishment, featuring a score of killer Queen anthems, such as Bohemian Rhapsody, Killer Queen and, of course, We Will Rock You.



#### THE GIFT

The Gift is a musical journey of fantasy and illusion that begins one stormy night with the arrival of a magical gift. Unwrap the spellbinding story and music that are sure to captivate and inspire all who come to see it.



#### SPECTRA'S CABARET

Explore the deepest recesses of the heart in this mind-bending fusion of live pe