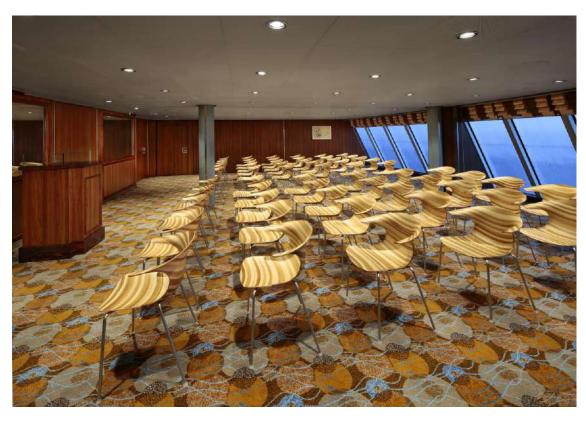

#### **CONFERENCE CENTERS**

Location: Deck 13, AFT

Host a productive meeting that delivers on your bottom line with conference centers right onboard that can be reserved at no extra fee. Our conference centers can accommodate up to 400 guests, with the ability to be converted into smaller conference rooms or different configurations to suit your group's needs.